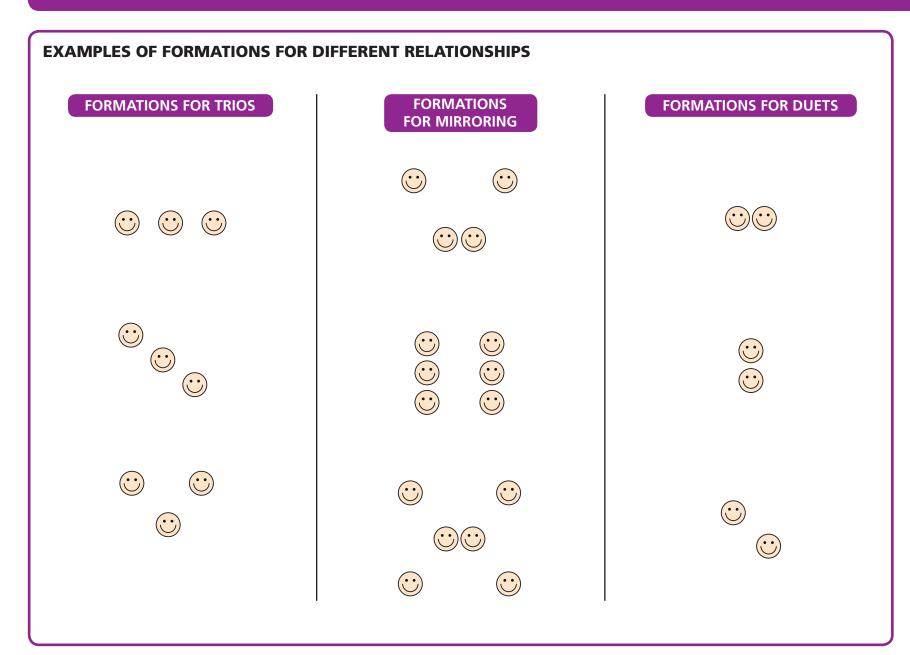

#### **EXAMPLES OF START AND FINISH POSITIONS USING VARIOUS HEIGHTS AND FORMATIONS**

| NAMES | TECHNIQUE | TIMING (UNISON<br>AND CANON | FORMATIONS | TEAMWORK | PRESENTATION<br>AND EFFORT | OVERALL SCORE |
|-------|-----------|-----------------------------|------------|----------|----------------------------|---------------|
|       | /2        | /2                          | /2         | /2       | /2                         | /10           |
|       | /2        | /2                          | /2         | /2       | /2                         | /10           |
|       | /2        | /2                          | /2         | /2       | /2                         | /10           |
|       | /2        | /2                          | /2         | /2       | /2                         | /10           |
|       | /2        | /2                          | /2         | /2       | /2                         | /10           |
|       | /2        | /2                          | /2         | /2       | /2                         | /10           |
|       | /2        | /2                          | /2         | /2       | /2                         | /10           |
|       | /2        | /2                          | /2         | /2       | /2                         | /10           |
|       | /2        | /2                          | /2         | /2       | /2                         | /10           |
|       | /2        | /2                          | /2         | /2       | /2                         | /10           |