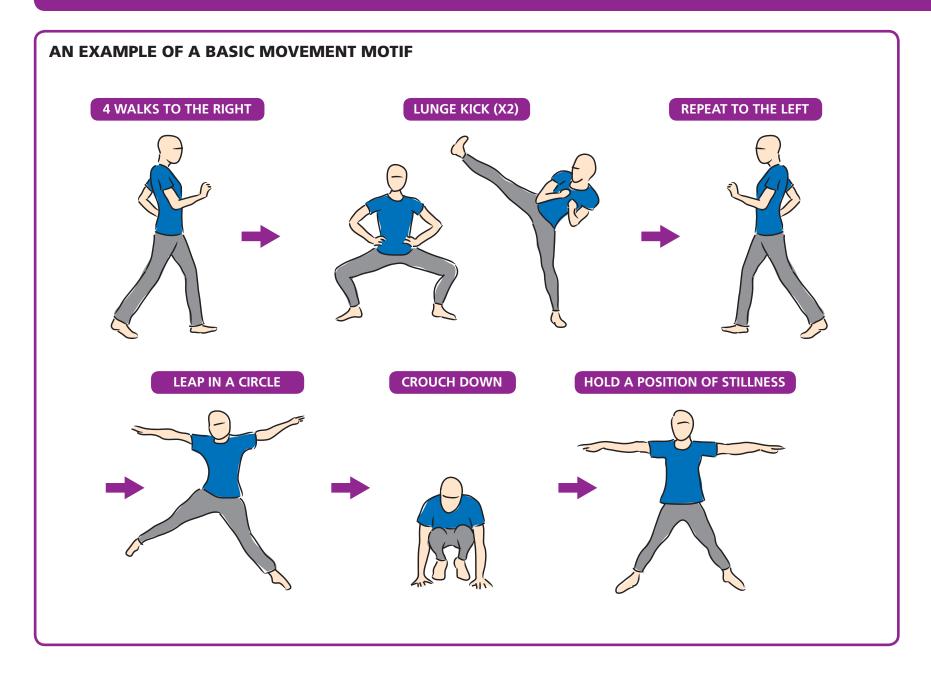

### RELATES TO: WEEK 5

#### **EXAMPLES OF START AND FINISH POSITIONS USING VARIOUS HEIGHTS AND FORMATIONS**











| NAMES | TECHNIQUE | TIMING (UNISON<br>AND CANON | FORMATIONS | TEAMWORK | PRESENTATION<br>AND EFFORT | OVERALL SCORE |
|-------|-----------|-----------------------------|------------|----------|----------------------------|---------------|
|       | /2        | /2                          | /2         | /2       | /2                         | /10           |
|       | /2        | /2                          | /2         | /2       | /2                         | /10           |
|       | /2        | /2                          | /2         | /2       | /2                         | /10           |
|       | /2        | /2                          | /2