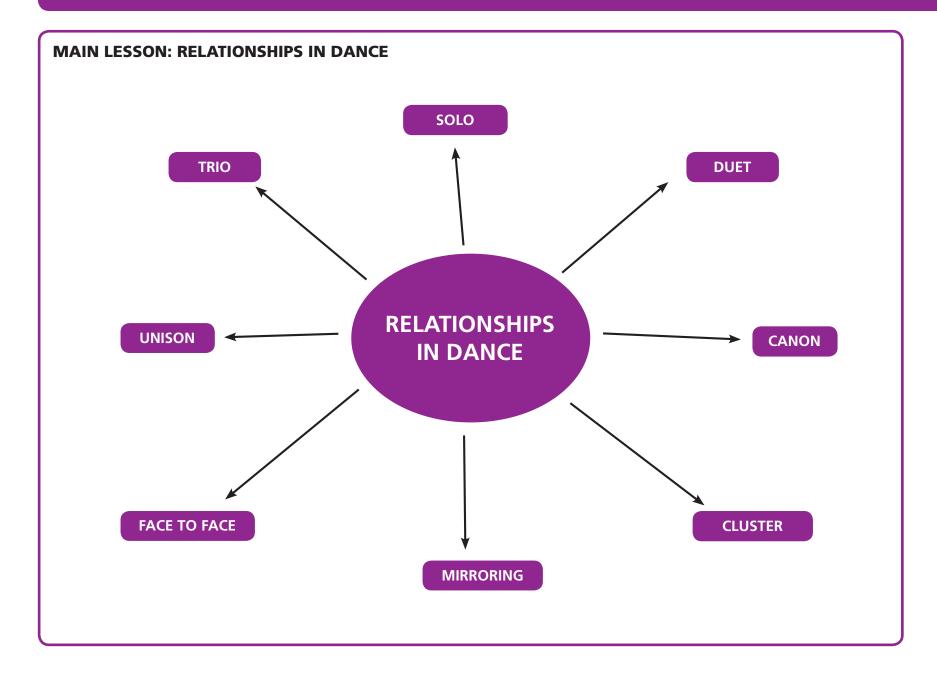

### RELATES TO: WEEK 5

#### **EXAMPLES OF START AND FINISH POSITIONS USING VARIOUS HEIGHTS AND FORMATIONS**











| NAMES | TECHNIQUE | TIMING (UNISON<br>AND CANON | FORMATIONS | TEAMWORK | PRESENTATION<br>AND EFFORT | OVERALL SCORE |
|-------|-----------|-----------------------------|------------|----------|----------------------------|---------------|
|       | /2        | /2                          | /2         | /2       | /2                         | /10           |
|       | /2        | /2                          | /2         | /2       | /2                         | /10           |
|       | /2        | /2                          | /2         | /2       | /2                         | /10           |
|       | /2        | /2                          | /2         | /2