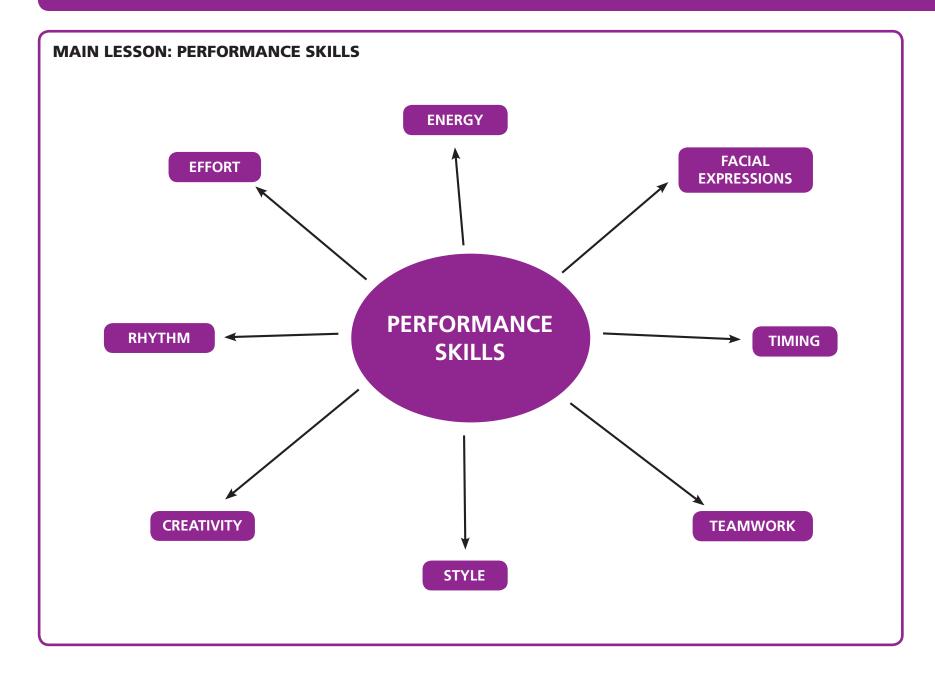

### RELATES TO: WEEK 5

#### **EXAMPLES OF START AND FINISH POSITIONS USING VARIOUS HEIGHTS AND FORMATIONS**











| NAMES | TECHNIQUE | TIMING (UNISON<br>AND CANON | FORMATIONS | TEAMWORK | PRESENTATION<br>AND EFFORT | OVERALL SCORE |
|-------|-----------|-----------------------------|------------|----------|----------------------------|---------------|
|       | /2        | /2                          | /2         | /2       | /2                         | /10           |
|       | /2        | /2                          | /2         | /2       | /2                         | /10           |
|       | /2        | /2                          | /2         | /2       | /2                         | /10           |
|       | /2        | /2                          | /2         | /2       | /2                         | /10           |
|       | /2        | /2                          | /2         | /2