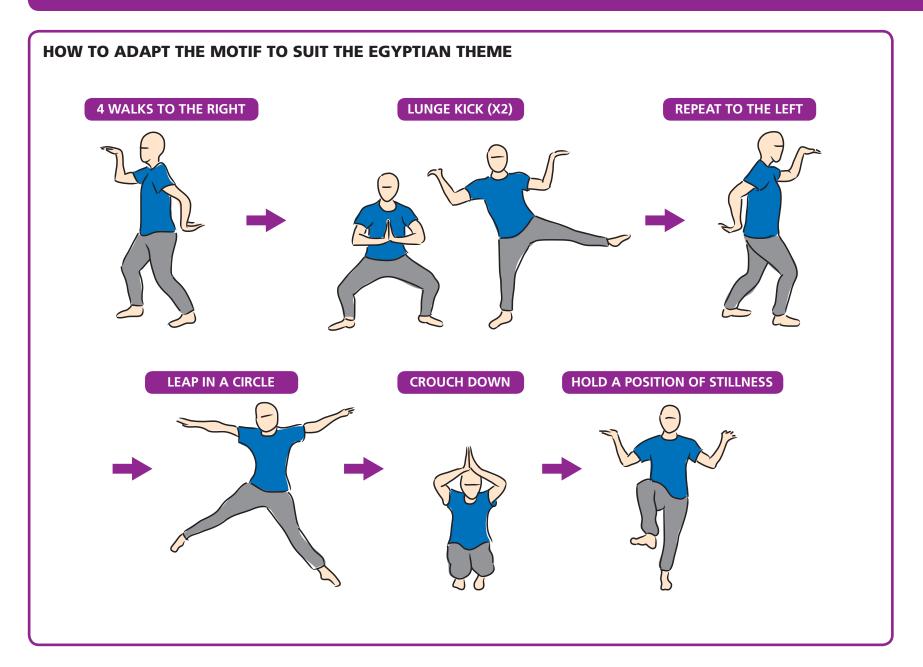

### RELATES TO: WEEK 5

#### **EXAMPLES OF START AND FINISH POSITIONS USING VARIOUS HEIGHTS AND FORMATIONS**











| NAMES | TECHNIQUE | TIMING (UNISON<br>AND CANON | FORMATIONS | TEAMWORK | PRESENTATION<br>AND EFFORT | OVERALL SCORE |
|-------|-----------|-----------------------------|------------|----------|----------------------------|---------------|
|       | /2        | /2                          | /2         | /2       | /2                         | /10           |
|       | /2        | /2                          | /2         | /2       | /2                         | /10           |
|       | /2        | /2                          | /2         | /2       | /2                         | /10           |
|       | /2        | /2                          | /2