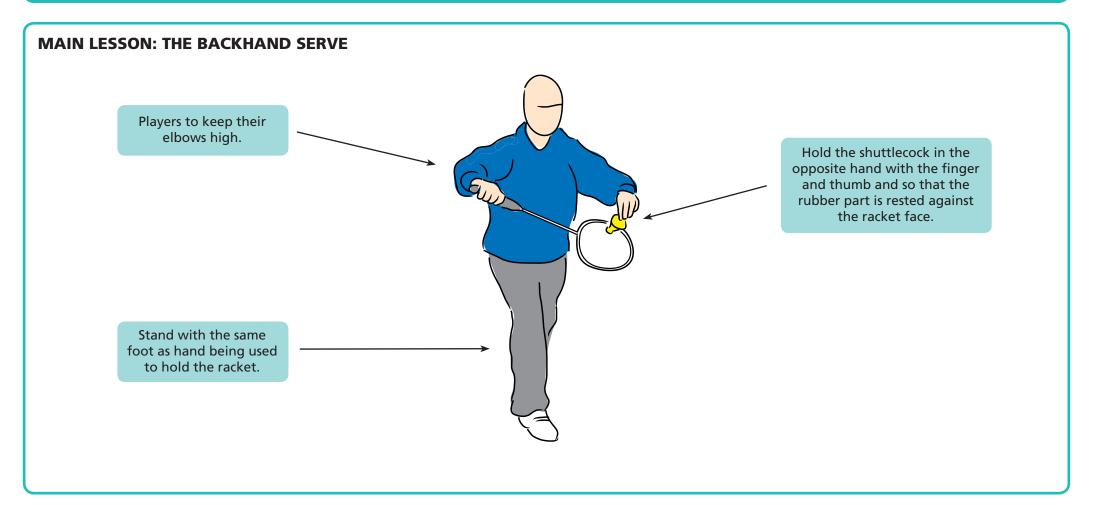

#### RELATES TO: WEEK 5

#### **MAIN LESSON: BACKHAND SERVE TO A TARGET**

(PLEASE NOTE: pupils will serve on half a court, but in a game pupils should serve diagonally)