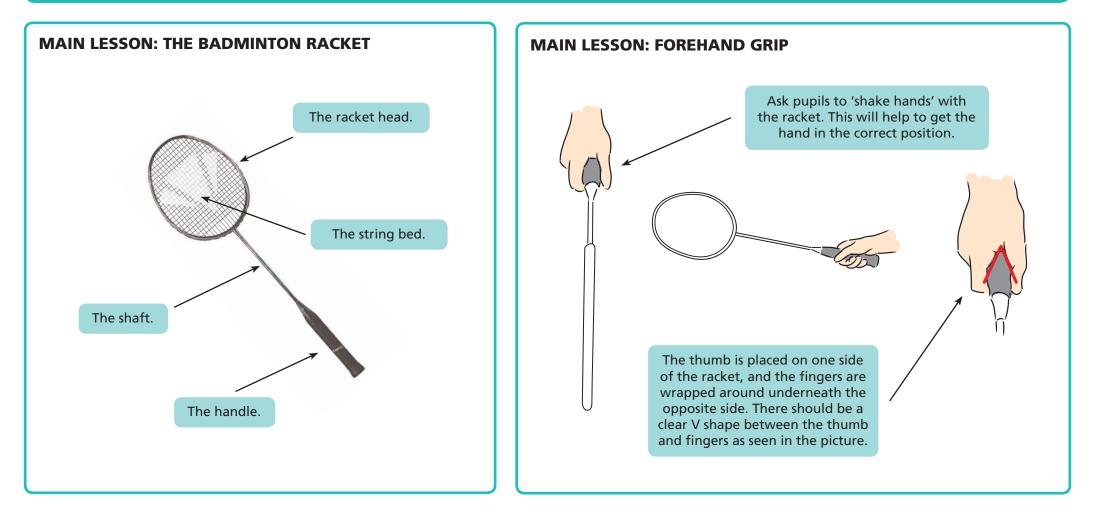

|  |
|----------------------------------------------|--------------------|----------|--------------------|--------------------------------------------------|--|
| Left service court                           | Short service line |          | Short service line | Right service court                              |  |
| Centre line                                  |                    | Net<br>I |                    | Centre line                                      |  |
| Right service court<br>Side line for doubles |                    |          |                    | Left service court<br>Side line for singles<br>↓ |  |
|                                              |                    | 1        |                    |                                                  |  |

























#### RELATES TO: WEEK 5

#### **MAIN LESSON: BACKHAND SERVE TO A TARGET**

(PLEASE NOTE: pupils will serve on half a court, but in a game pupils should serve diagonally)