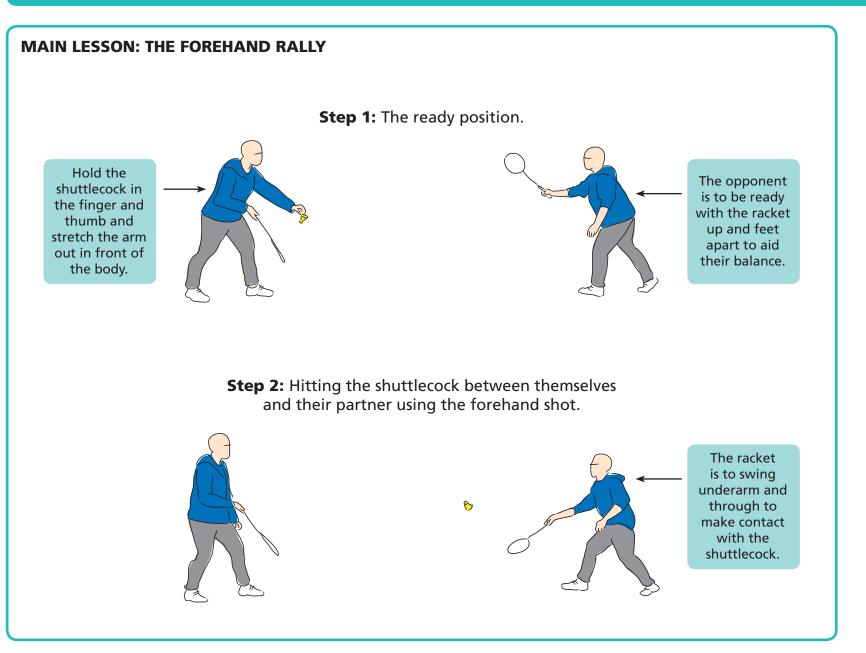

|  |
|----------------------------------------------|--------------------|----------|--------------------|--------------------------------------------------|--|
| Left service court                           | Short service line |          | Short service line | Right service court                              |  |
| Centre line                                  |                    | Net<br>I |                    | Centre line                                      |  |
| Right service court<br>Side line for doubles |                    |          |                    | Left service court<br>Side line for singles<br>↓ |  |
|                                              |                    | 1        |                    |                                                  |  |

























#### RELATES TO: WEEK 5

#### **MAIN LESSON: BACKHAND SERVE TO A TARGET**

(PLEASE NOTE: pupils will serve on half a court, but in a game pupils should serve diagonally)