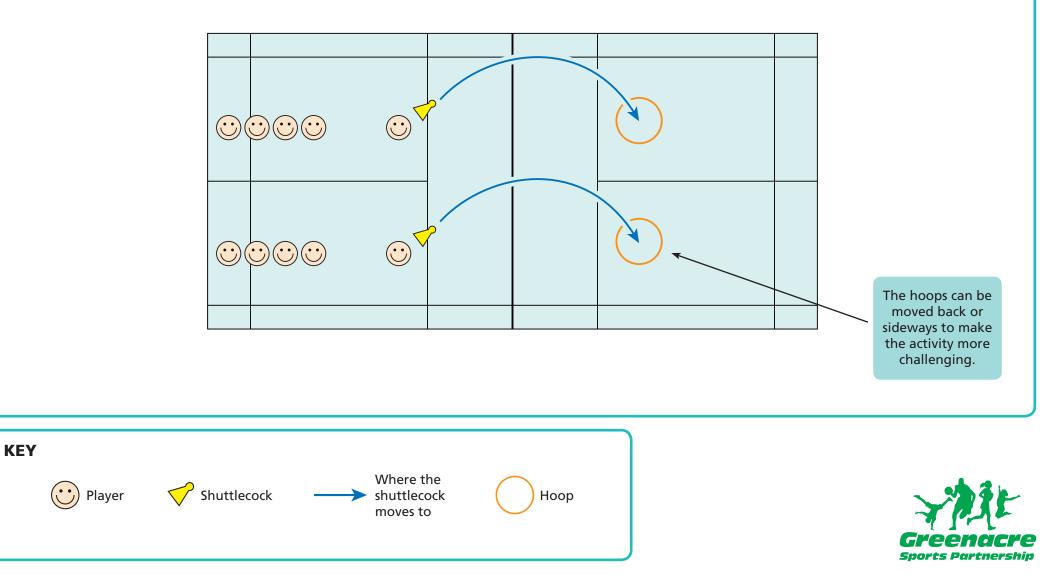

#### RELATES TO: WEEK 5

#### **MAIN LESSON: BACKHAND SERVE TO A TARGET**

(PLEASE NOTE: pupils will serve on half a court, but in a game pupils should serve diagonally)