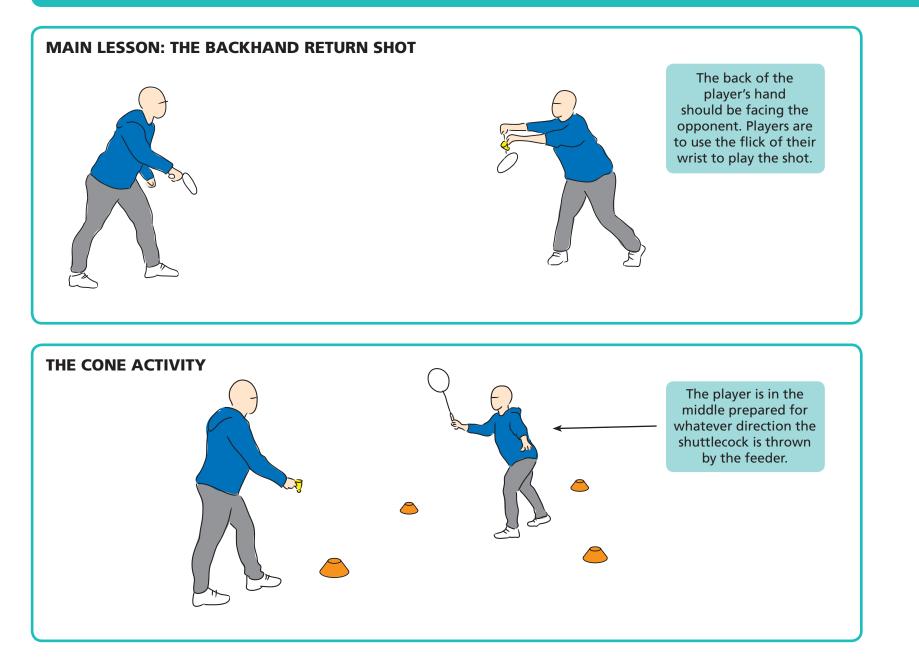

#### RELATES TO: WEEK 5

#### **MAIN LESSON: BACKHAND SERVE TO A TARGET**

(PLEASE NOTE: pupils will serve on half a court, but in a game pupils should serve diagonally)