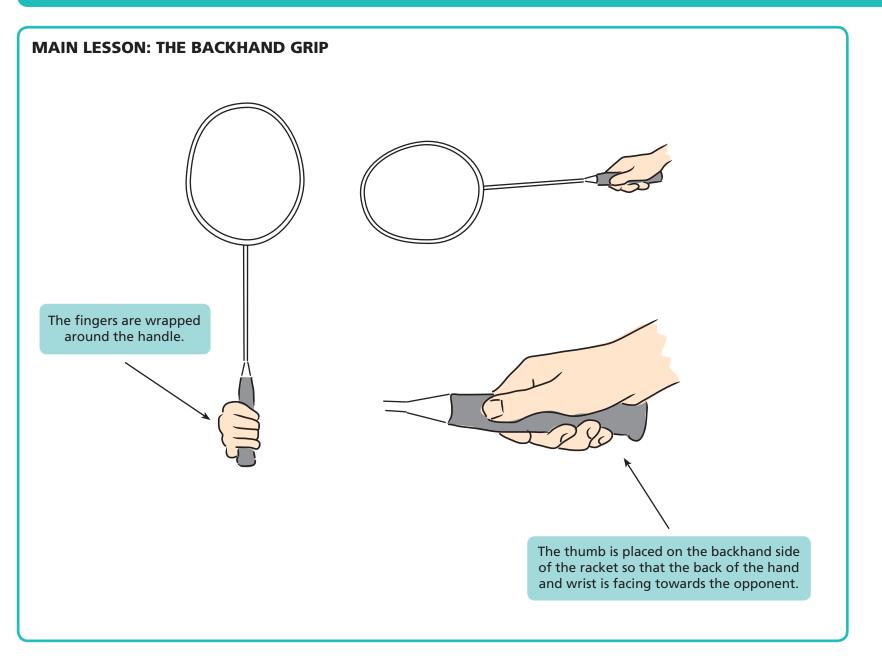

|  |
|----------------------------------------------|--------------------|----------|--------------------|--------------------------------------------------|--|
| Left service court                           | Short service line |          | Short service line | Right service court                              |  |
| Centre line                                  |                    | Net<br>I |                    | Centre line                                      |  |
| Right service court<br>Side line for doubles |                    |          |                    | Left service court<br>Side line for singles<br>↓ |  |
|                                              |                    | 1        |                    |                                                  |  |

























#### RELATES TO: WEEK 5

#### **MAIN LESSON: BACKHAND SERVE TO A TARGET**

(PLEASE NOTE: pupils will serve on half a court, but in a game pupils should serve diagonally)