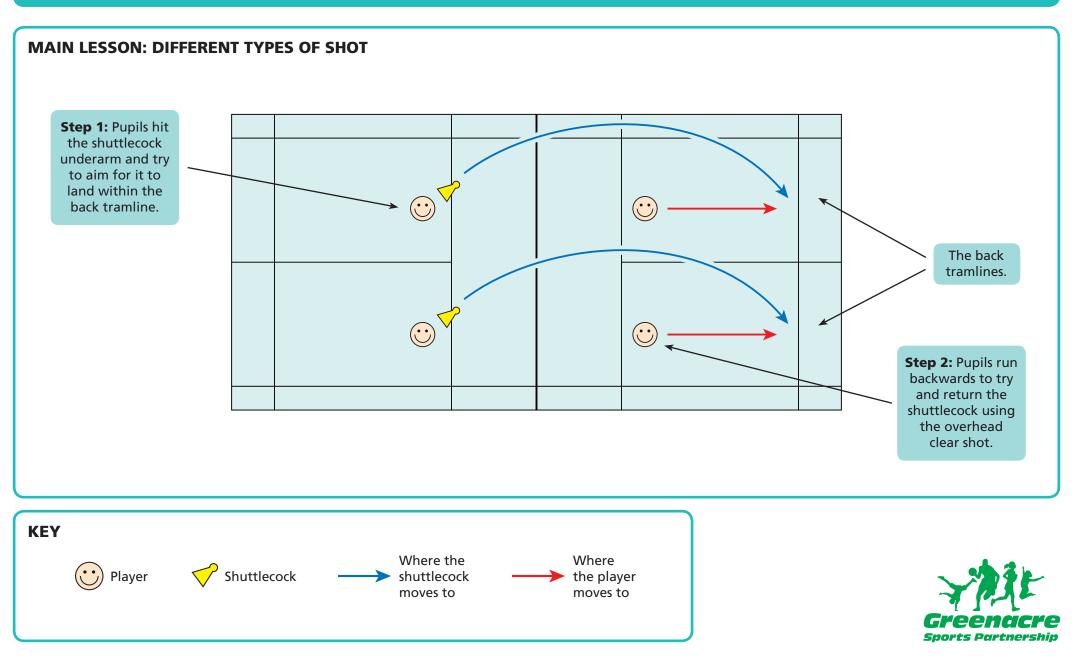

|----------------------------------------------|--------------------|----------|--------------------|--------------------------------------------------|--|
| Left service court                           | Short service line |          | Short service line | Right service court                              |  |
| Centre line                                  |                    | Net<br>I |                    | Centre line                                      |  |
| Right service court<br>Side line for doubles |                    |          |                    | Left service court<br>Side line for singles<br>↓ |  |
|                                              |                    | 1        |                    |                                                  |  |

























#### RELATES TO: WEEK 5

#### **MAIN LESSON: BACKHAND SERVE TO A TARGET**

(PLEASE NOTE: pupils will serve on half a court, but in a game pupils should serve diagonally)