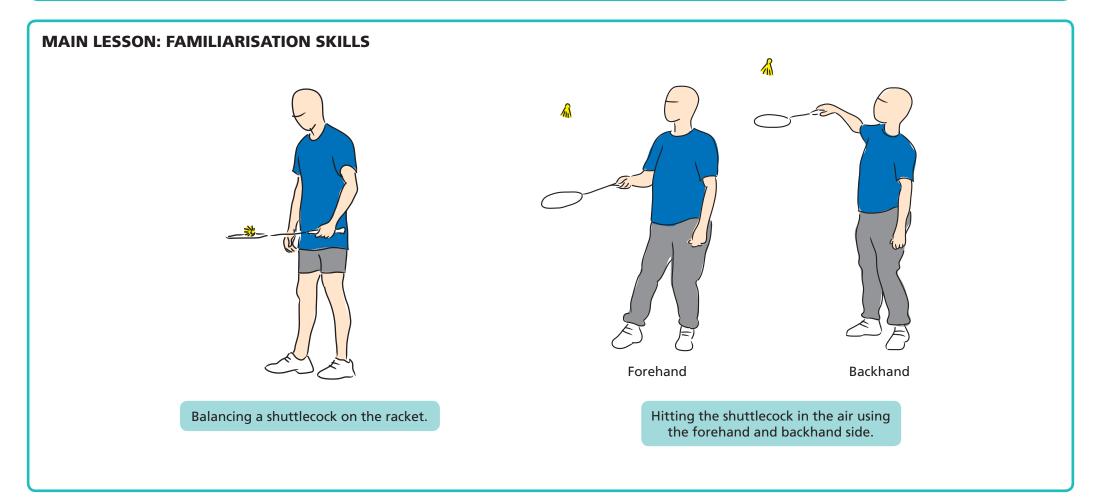

### RELATES TO: WEEK 1

#### **MAIN LESSON: BADMINTON COURT MARKINGS**

|                                              |                    | i        |                    |                                                  |  |
|----------------------------------------------|--------------------|----------|--------------------|--------------------------------------------------|--|
| Left service court                           | Short service line |          | Short service line | Right service court                              |  |
| Centre line                                  |                    | Net<br>I |                    | Centre line                                      |  |
| Right service court<br>Side line for doubles |                    |          |