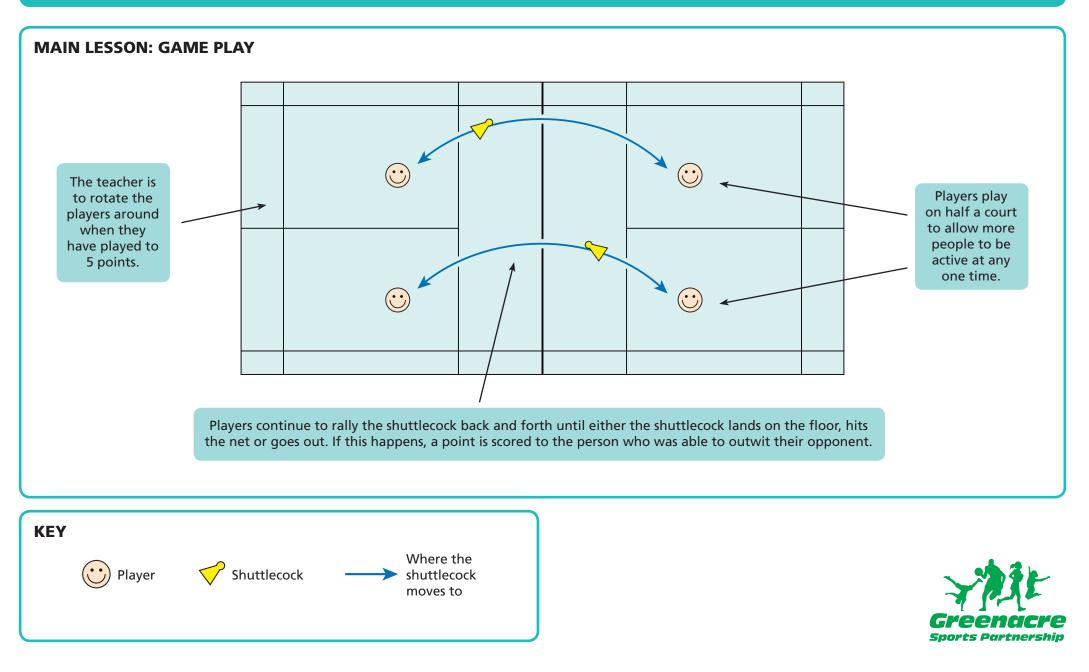

| Short service line |          | Short service line | Right service court                              |  |
| Centre line                                  |                    | Net<br>I |                    | Centre line                                      |  |
| Right service court<br>Side line for doubles |                    |          |                    | Left service court<br>Side line for singles<br>↓ |  |
|                                              |                    | 1        |                    |                                                  |  |

























#### RELATES TO: WEEK 5

#### **MAIN LESSON: BACKHAND SERVE TO A TARGET**

(PLEASE NOTE: pupils will serve on half a court, but in a game pupils should serve diagonally)